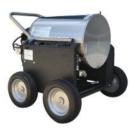

## STANDARD FEATURE

- Use with your cold water pressure washer
- 100 4350 psi
- 1-5 gpm
- Incudes 48" jumper hose
- · 3-gallon diesel fuel tank
- Adjustable temp up to 200°F
- Stainless steel insulated coil enclosure
- Redundant safety features include flow switch, pressure relief valve, and burst disc
- Compact Dimensions: 29"x22"
   W x 22" H

## 2 MODELS AVAILABLE

- 12v DC for remote use, hook to the battery on your pressure washer (requires 14 amp charging system)
- 115v includes 35' GFCI cord with plug. Plugs into any standard 15-amp outlet or 2000-watt generator

## **BUY A HOT LINK - HOT WATER GENERATOR - GET A FREE WHEEL KIT (AHC25-4)**

Convert your existing cold-water pressure washer into a hot water pressure washer. Do you already own a cold-water pressure washer but wish it had hot water? Attach a Hot Link to your existing cold-water pressure washer and you have the power of hot water to quickly melt away grease and grime.