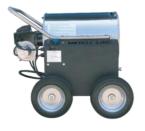

## STANDARD FEATURE

- Use with your cold water pressure washer
- 100 4350 psi
- 1-5 gpm
- Incudes 48" jumper hose
- · 3-gallon diesel fuel tank
- Adjustable temp up to 200°F
- Stainless steel insulated coil enclosure
- Redundant safety features include flow switch, pressure relief valve, and burst disc
- Compact Dimensions: 29"x22"
   W x 22" H

## 2 MODELS AVAILABLE

- 12v DC for remote use, hook to the battery on your pressure washer (requires 14 amp charging system)
- 115v includes 35' GFCI cord with plug. Plugs into any standard 15-amp outlet or 2000-watt generator

## **BUY A HOT LINK - HOT WATER GENERATOR - GET A FREE WHEEL KIT (AHC25-4)**

Convert your existing cold-water pressure washer into a hot water pressure washer. Do you already own a cold-water pressure washer but wish it had hot water? Attach a Hot Link to your existing cold-water pressure washer and you have the power of hot water to quickly melt away grease and grime.