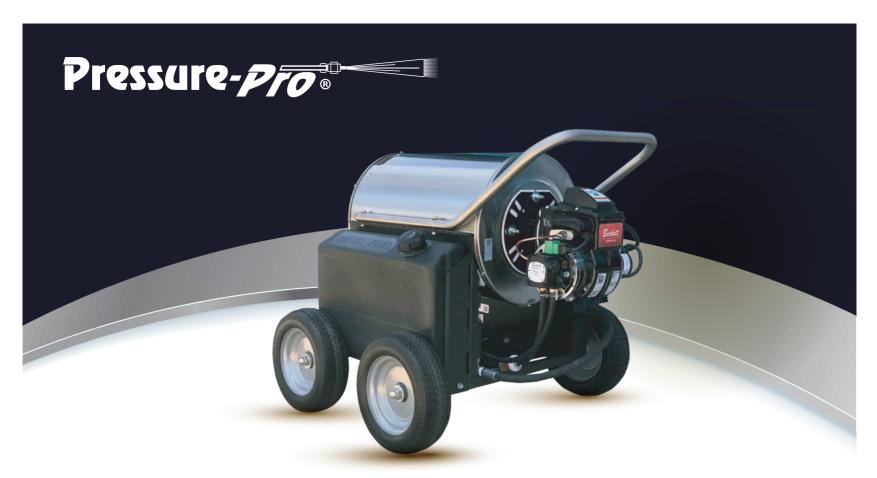

## STANDARD FEATURE

- Use with your cold water pressure washer
- 100 4350 psi
- 1-5 gpm
- Incudes 48" jumper hose
- · 3-gallon diesel fuel tank
- Adjustable temp up to 200°F
- Stainless steel insulated coil enclosure
- Redundant safety features include flow switch, pressure relief valve, and burst disc
- Compact Dimensions: 29"x22"
   W x 22" H

## 2 MODELS AVAILABLE

- 12v DC for remote use, hook to the battery on your pressure washer (requires 14 amp charging system)
- 115v includes 35' GFCI cord with plug. Plugs into any standard 15-amp outlet or 2000-watt generator

## **BUY A HOT LINK - HOT WATER GENERATOR - GET A FREE WHEEL KIT (AHC25-4)**

Convert your existing cold-water pressure washer into a hot water pressure washer. Do you already own a cold-water pressure washer but wish it had hot water? Attach a Hot Link to your existing cold-water pressure washer and you have the power of hot water to quickly melt away grease and grime.