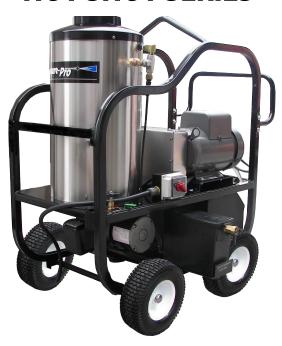

## **HOT SHOT SERIES**

4230VB-30G1

# 4GPM@3000PSI

230V/1PH/33A **7.5HP** 

TSS1511SG Pump

#### Standard Features

- Rugged powder coated steel roll cage frame
  w/ lifting hook & 13" flat free tires & threaded
  axles
- 4-wheel dimensions "39" L x 31" W x 49" H
- Super efficient schedule 80 coil w/ one-piece molded insulation combustion chamber
- Stainless steel coil wrap
- 8 gallon poly diesel fuel tank w/ fuel filter
- ♦ Commercial/Industrial grade motors
- Reliable Beckett burners
- High limit over temp protection
- Safety pressure relief valve
- Low speed pump w/ thermo-sensor (prevents over heating in bypass mode)
- 12' power cord (no GFCI or Plug)