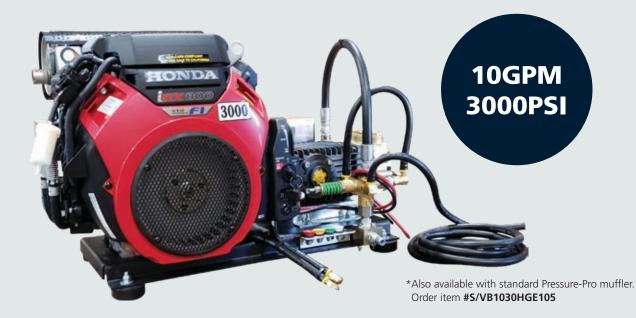

## Pro series S/VB1030HGE105/VHRM6

## **POWERED by HONDA** IGX800 Engine

## **Standard Features**

- Powered Coated Steel Skid
- Genuine Honda Muffler
- 3VX banded system offers balanced power transfer
- Engine and pump oil drains offer easy maintenance
- Adjustable pressure YU21405S Green
  Spring Unloader
- Set up for tank feed (inlet nipple and bypass hose)
- Commercial / Industrial grade engines
- Electronic Fuel Injection provides higher output and performance
- Lower vibration and quieter operation